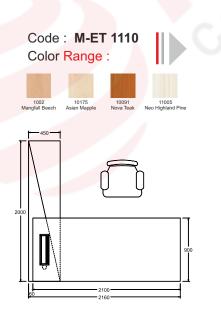

#### Cabin Table Configurations

Table Tops

L: 3000, 3750, 4500, 5400, 6000, 6750 W: 1200, 1500

L: 1500, 1800, 2400 W: 1200, 1500

ø 750, 900, 1050, 1200, 1350, 1500

22