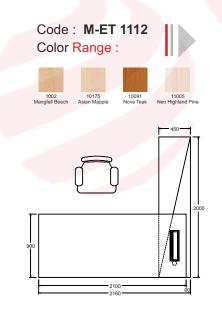

#### Cabin Table Configurations

Table Tops

L: 3000, 3750, 4500, 5400, 6000, 6750 W: 1200, 1500

L: 1500, 1800, 2400 W: 1200, 1500

ø 750, 900, 1050, 1200, 1350, 1500

22

#### Storage Configurations $\bigcirc$

storage

2 shutter storage

2 shutter storage 2 book drawer

2 shutter storage 4 book drawe

3 shutter storage

2 shutter storage 2 open shelf

|          |           | drawer<br>drawer                    | 4 book drawer<br>2 file drawer                                 | 2 open shelf                         |
|----------|-----------|-------------------------------------|----------------------------------------------------------------|--------------------------------------|
|          | <b></b> F | Pedestals                           |                                                                |                                      |
|          |           | -                                   |                                                                |                                      |
|          | Metal     | 1 box + 1 file<br>392W x 450D x 550 | 1 box + 1 file<br>with fabric cushion<br>392W x 450D x 610H    | 2 box + 1 file<br>392W × 450D × 680H |
|          | Pre-lam   | 1 box + 1 file<br>406W x 459D x 55  | 1 box + 1 file<br>0H with fabric cushion<br>406W x 459D x 610H | 2 box + 1 file<br>406W x 459D x 680H |
| $\frown$ |           |                                     |                                                                | www.mecwill.com                      |