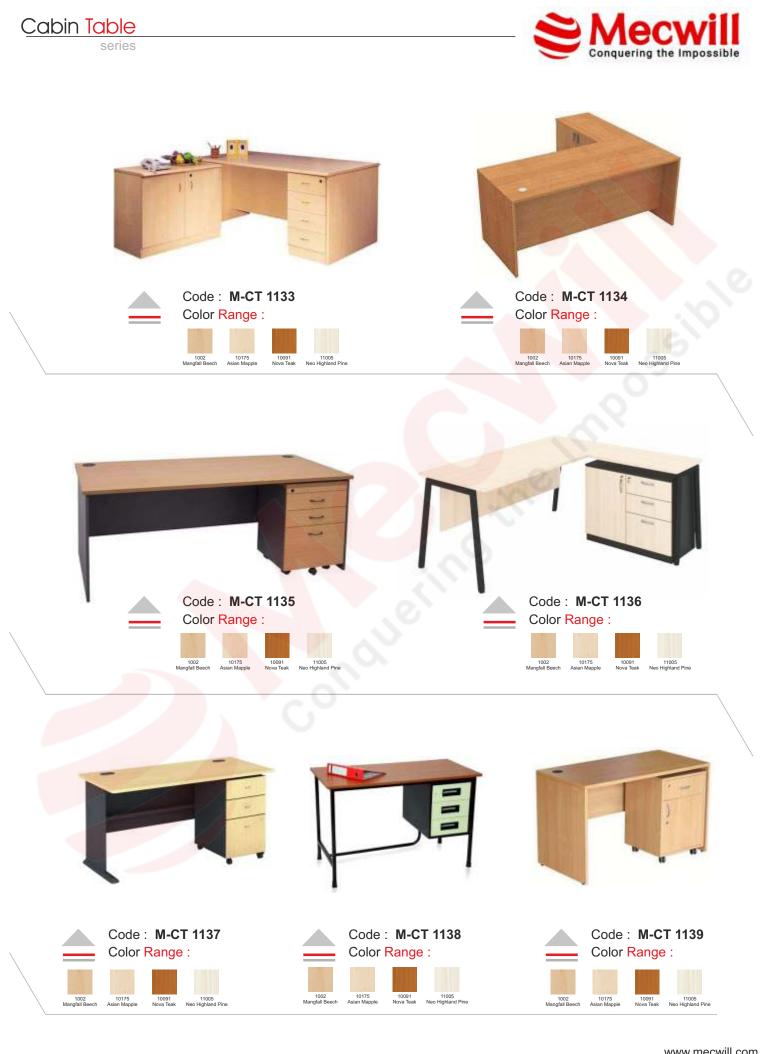

#### Cabin Table Configurations

Table Tops

L: 3000, 3750, 4500, 5400, 6000, 6750 W: 1200, 1500

L: 1500, 1800, 2400 W: 1200, 1500

ø 750, 900, 1050, 1200, 1350, 1500

22