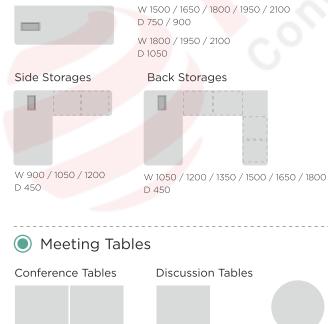

#### Cabin Table Configurations

Table Tops

L: 3000, 3750, 4500, 5400, 6000, 6750 W: 1200, 1500

L: 1500, 1800, 2400 W: 1200, 1500

ø 750, 900, 1050, 1200, 1350, 1500

22