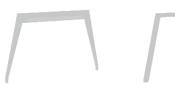

### Leg Options

Hock: CRCA pipe 50x60

Fusion: 45 extruded

aluminium dual colour

Splayed: CRCA square pipe 40x40

Heel: CRCA 50x60