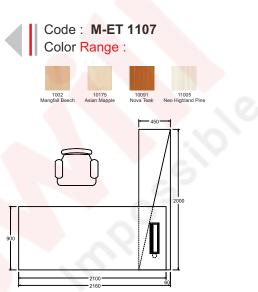

#### Cabin Table Configurations

Table Tops

L: 3000, 3750, 4500, 5400, 6000, 6750 W: 1200, 1500

L: 1500, 1800, 2400 W: 1200, 1500

ø 750, 900, 1050, 1200, 1350, 1500

22

#### Dimensions

Linear

All dimensions in mm