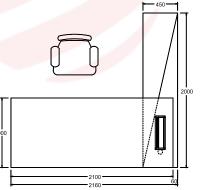

#### Dimensions

Linear

All dimensions in mm

#### Cabin Table Configurations

Table Tops

L: 3000, 3750, 4500, 5400, 6000, 6750 W: 1200, 1500

L: 1500, 1800, 2400 W: 1200, 1500

ø 750, 900, 1050, 1200, 1350, 1500

22