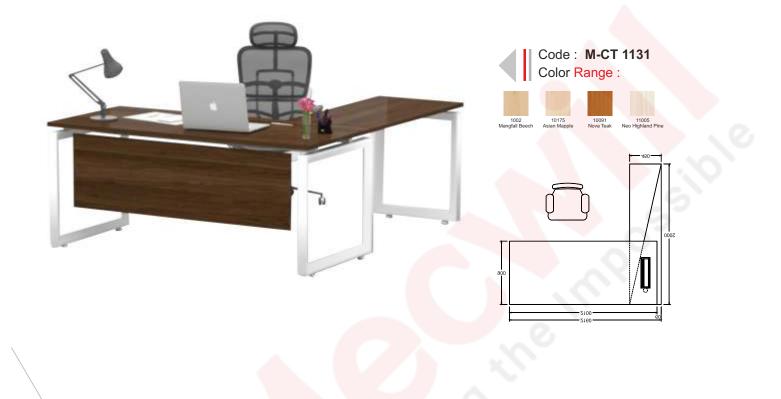

#### Cabin Table Configurations

Table Tops

L: 3000, 3750, 4500, 5400, 6000, 6750 W: 1200, 1500

L: 1500, 1800, 2400 W: 1200, 1500

ø 750, 900, 1050, 1200, 1350, 1500

22