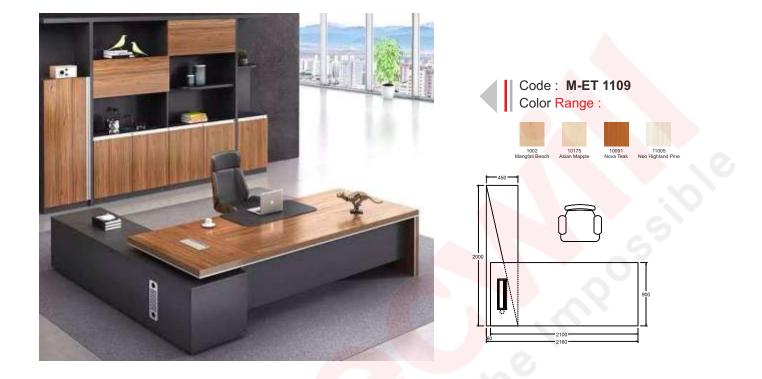

#### Cabin Table Configurations

Table Tops

L: 3000, 3750, 4500, 5400, 6000, 6750 W: 1200, 1500

L: 1500, 1800, 2400 W: 1200, 1500

ø 750, 900, 1050, 1200, 1350, 1500

22