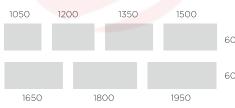

)



## Laminates Options

series







20

www.mecwill.com

### Technical Specifications



The secret of Mecwill's customisation possibilities is the innovatively design under structure and its capability of separating, handling and managing large number of electrical and data cables, making wire management simple and trouble-free.

#### Privacy Screens



28mm thick with frame: Fabric / Laminate / Marker / Magnetic / Soft Pinup



18mm thick with gasket: Fabric / Magnetic



25/33mm thick with aluminium trim: Fabric / Laminate / Magnetic / Soft Pinup



8mm thick: Sandwich Glass



### Table Tops

#### Finshes

Pre / Post laminate: Straight edge; 25mm thick Membrane Top: Chamfered edge; 25mm thick

Postform Edge Profile: Round-27mm thick, Waterfall-25mm thick

#### Dimensions

Linear





All dimensions in mm

### Leg Options





Hock: CRCA pipe 50x60





Fusion: 45 extruded

aluminium dual colour

Splayed: CRCA square pipe 40x40

Heel: CRCA 50x60

#### Access Flap



300/450 X 120





Tubular: CRCA Pipe, 50 diameter, 40 horizontal square pipe Loop: CRCA Triangular Pipe 40X40X57

Linear: CRCA Square pipe 50 vertical, 40 horizontal pipe

#### Cabin Table Configurations

Table Tops



L: 3000, 3750, 4500, 5400, 6000, 6750 W: 1200, 1500

L: 1500, 1800, 2400 W: 1200, 1500

ø 750, 900, 1050, 1200, 1350, 1500

22

#### Storage Configurations $\bigcirc$



storage

2 shutter storage





2 shutter storage 2 book drawer



2 shutter storage 4 book drawe





3 shutter storage



2 shutter storage 2 open shelf

|          |           | drawer<br>drawer                    | 4