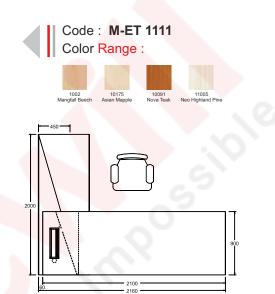

#### Cabin Table Configurations

Table Tops

L: 3000, 3750, 4500, 5400, 6000, 6750 W: 1200, 1500

L: 1500, 1800, 2400 W: 1200, 1500

ø 750, 900, 1050, 1200, 1350, 1500

22

#### Storage Configurations $\bigcirc$

storage

2 shutter storage

2 shutter storage 2 book drawer

2 shutter storage 4 book drawe

3 shutter storage

2 shutter storage 2 open shelf

|          |           | drawer<br>drawer                    | 4 book drawer<br>2 file drawer                                 | 2 open shelf                         |
|----------|-----------|-------------------------------------|----------------------------------------------------------------|--------------------------------------|
|          | <b></b> F | Pedestals                           |                                                                |                                      |
|          |           | -                                   |                                                                |                                      |
|          | Metal     | 1 box + 1 file<br>392W x 450D x 550 | 1 box + 1 file<br>with fabric cushion<br>392W x 450D x 610H    | 2 box + 1 file<br>392W × 450D × 680H |
|          | Pre-lam   | 1 box + 1 file<br>406W x 459D x 55  | 1 box + 1 file<br>0H with fabric cushion<br>406W x 459D x 610H | 2 box + 1 file<br>406W x 459D x 680H |
| $\frown$ |           |                                     |                                                                | www.mecwill.com                      |