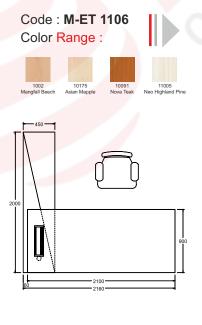

#### Cabin Table Configurations

Table Tops

L: 3000, 3750, 4500, 5400, 6000, 6750 W: 1200, 1500

L: 1500, 1800, 2400 W: 1200, 1500

ø 750, 900, 1050, 1200, 1350, 1500

22

#### Storage Configurations $\bigcirc$

storage

2 shutter storage

2 shutter storage 2 book drawer

2 shutter storage 4 book drawe

3 shutter storage

2 shutter storage 2 open shelf

|          |           | drawer<br>drawer                    | 4 book drawer<br>2 file drawer                                 | 2 open shelf                         |
|----------|-----------|-------------------------------------|----------------------------------------------------------------|--------------------------------------|
|          | <b></b> F | Pedestals                           |                                                                |                                      |
|          |           | -                                   |                                                                |                                      |
|          | Metal     | 1 box + 1 file<br>392W x 450D x 550 | 1 box + 1 file<br>with fabric cushion<br>392W x 450D x 610H    | 2 box + 1 file<br>392W × 450D × 680H |
|          | Pre-lam   | 1 box + 1 file<br>406W x 459D x 55  | 1 box + 1 file<br>0H with fabric cushion<br>406W x 459D x 610H | 2 box + 1 file<br>406W x 459D x 680H |
| $\frown$ |           |                                     |                                                                | www.mecwill.com                      |