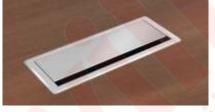

#### Access Flap

300/450 X 120

Tubular: CRCA Pipe, 50 diameter, 40 horizontal square pipe Loop: CRCA Triangular Pipe 40X40X57

Linear: CRCA Square pipe 50 vertical, 40 horizontal pipe