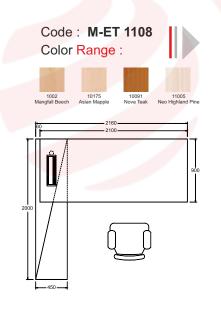

#### Cabin Table Configurations

Table Tops

L: 3000, 3750, 4500, 5400, 6000, 6750 W: 1200, 1500

L: 1500, 1800, 2400 W: 1200, 1500

ø 750, 900, 1050, 1200, 1350, 1500

22

#### Dimensions

Linear

All dimensions in mm