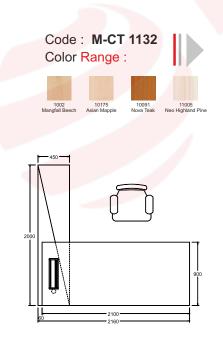

#### Cabin Table Configurations

Table Tops

L: 3000, 3750, 4500, 5400, 6000, 6750 W: 1200, 1500

L: 1500, 1800, 2400 W: 1200, 1500

ø 750, 900, 1050, 1200, 1350, 1500

22