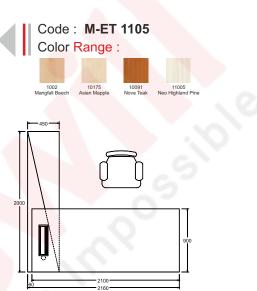

#### Cabin Table Configurations

Table Tops

L: 3000, 3750, 4500, 5400, 6000, 6750 W: 1200, 1500

L: 1500, 1800, 2400 W: 1200, 1500

ø 750, 900, 1050, 1200, 1350, 1500

22

#### Storage Configurations $\bigcirc$

storage

2 shutter storage

2 shutter storage 2 book drawer

2 shutter storage 4 book drawe

3 shutter storage

2 shutter storage 2 open shelf

|          |           | drawer<br>drawer                    | 4 book drawer<br>2 file drawer                                 | 2 open shelf                         |
|----------|-----------|-------------------------------------|----------------------------------------------------------------|--------------------------------------|
|          | <b></b> F | Pedestals                           |                                                                |                                      |
|          |           | -                                   |                                                                |                                      |
|          | Metal     | 1 box + 1 file<br>392W x 450D x 550 | 1 box + 1 file<br>with fabric cushion<br>392W x 450D x 610H    | 2 box + 1 file<br>392W × 450D × 680H |
|          | Pre-lam   | 1 box + 1 file<br>406W x 459D x 55  | 1 box + 1 file<br>0H with fabric cushion<br>406W x 459D x 610H | 2 box + 1 file<br>406W x 459D x 680H |
| $\frown$ |           |                                     |                                                                | www.mecwill.com                      |