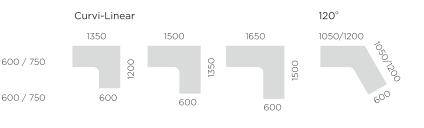

## Laminates Options

series







20

www.mecwill.com

### Technical Specifications



The secret of Mecwill's customisation possibilities is the innovatively design under structure and its capability of separating, handling and managing large number of electrical and data cables, making wire management simple and trouble-free.

#### Privacy Screens



28mm thick with frame: Fabric / Laminate / Marker / Magnetic / Soft Pinup



18mm thick with gasket: Fabric / Magnetic



25/33mm thick with aluminium trim: Fabric / Laminate / Magnetic / Soft Pinup



8mm thick: Sandwich Glass



### Table Tops

#### Finshes

Pre / Post laminate: Straight edge; 25mm thick Membrane Top: Chamfered edge; 25mm thick

Postform Edge Profile: Round-27mm thick, Waterfall-25mm thick

#### Dimensions

Linear





All dimensions in mm

### Leg Options





Hock: CRCA pipe 50x60





Fusion: 45 extruded

aluminium dual colour

Splayed: CRCA square pipe 40x40

Heel: CRCA 50x60

#### Access Flap



300/450 X 120





Tubular: CRCA Pipe, 50 diameter, 40 horizontal square pipe Loop: CRCA Triangular Pipe 40X40X57

Linear: CRCA Square pipe 50 vertical, 40 horizontal pipe

#### Cabin Table Configurations

Table Tops



L: 3000, 3750, 4500, 5400, 6000, 6750 W: 1200, 1500

L: 1500, 1800, 2400 W: 1200, 1500

ø 750, 900, 1050, 1200, 1350, 1500

22

#### Storage Configurations $\bigcirc$



storage

2 shutter storage





2 shutter storage 2 book drawer



2 shutter storage 4 book drawe





3 shutter storage



2 shutter storage 2 open shelf

|          |           | drawer<br>drawer                    | 4 bo