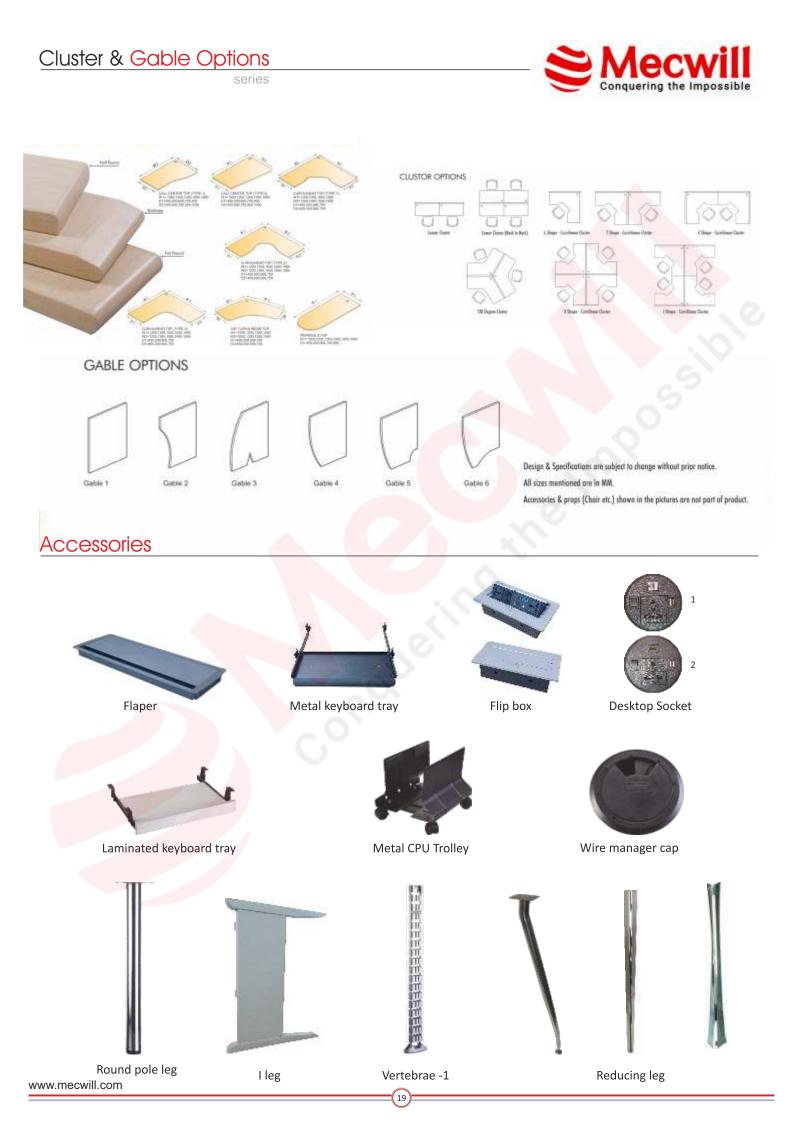

#### Access Flap

300/450 X 120

Tubular: CRCA Pipe, 50 diameter, 40 horizontal square pipe Loop: CRCA Triangular Pipe 40X40X57

Linear: CRCA Square pipe 50 vertical, 40 horizontal pipe