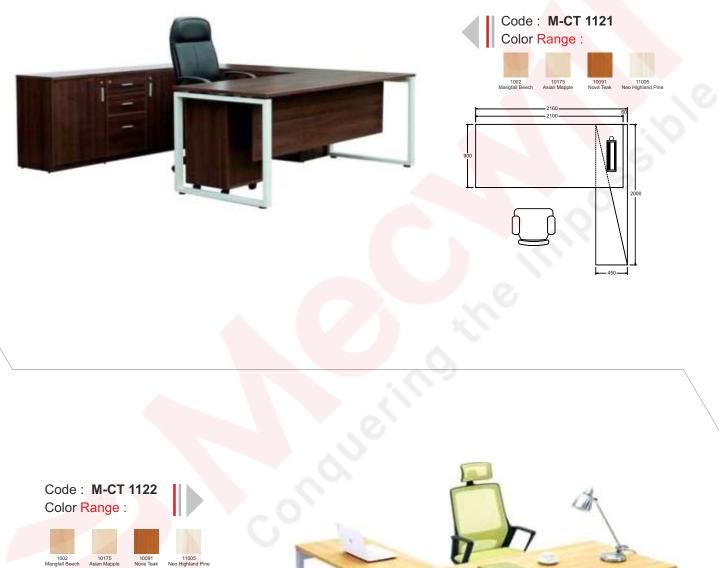

## Office table that provide better working environments for better work.

A perfect option for workplace spaces is provided by the office table, a modular furniture system. Office tables Manufacturers are available in an array of sizes, shapes, patterns, and compositions. These tables come in metal, plastic, or wood finishes. A few of these could be composed of one substance and coated with another. There is an endless supply of alternatives. Mecwill provides a wide range of office tables Suppliers and study desks to suit different needs and preferences. You can work more productively, more efficiently, and more comfortably at your workstation desk or office table in india when you have the right one. It also establishes the general tone of your room. Your office space worth is increased with a welldesigned office table.

## The right choice for exceptional workspaces

Office

table series

We realize that our customers are good decision makers and understand their office needs very well. For that reason, we leave the rest of our system furniture specifications OPTIONAL so that you can tailor every detail of the furniture to satisfy your personal needs.